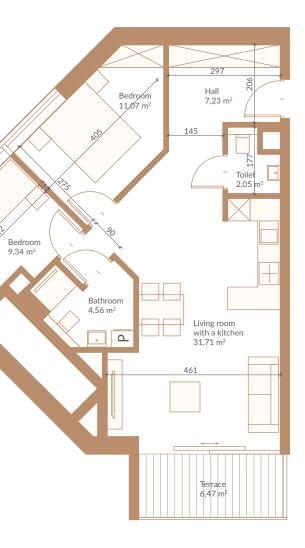

from a terrace, ground floor garden or loggia.



### Natural green belts, white sails lightly sketched in the horizon, the sheen of sunset gleaming on the quiet water surface... All this seen from your

At Portico Marina, you are absolutely free to arrange the space any way you like. Units can be combined together without interfering with the building's structure. Fully furnished apartments are also available to buy. In addition, residents can use an underground car park and a number of amenities, such as a reception desk, storage units or a range of leisure facilities.









### Typical single-storey studio apartment









# Typical single-storey single apartment





### **Typical single apartment** with a mezzanine











### **Typical single-storey** two-bedroom apartment















## **SEIZE EVERY** MOMENT

### Dreaming of a relaxing afternoon at a SPA or a morning game of tennis? Portico Marina is a space for relaxation making every day a real pleasure.

Portico Marina has numerous amenities both for those looking for a peaceful getaway and for those preferring active leisure. In addition to water pleasures and extensive bike trails, Portico Marina offers a swimming pool, squash court or paddle tennis court to spend time keeping active.



With a wide array of relaxation treatments, the wellness and SPA complex will help residents take care of their body and mind, and eating out at a restaurant or having fun at a playground arranged for the youngest residents will make your family time more of a bliss out.

# ADDITIONAL AMENITIES

| Ŷ