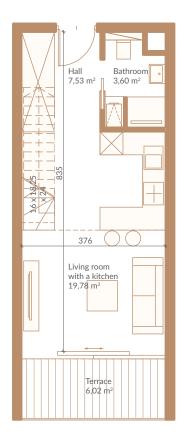

tments have a breath-taking view of the lake that you can enjoy from a terrace, ground floor garden or loggia.



### Natural green belts, white sails lightly sketched in the horizon, the sheen of sunset gleaming on the quiet water surface... All this seen from your

At Portico Marina, you are absolutely free to arrange the space any way you like. Units can be combined together without interfering with the building's structure. Fully furnished apartments are also available to buy. In addition, residents can use an underground car park and a number of amenities, such as a reception desk, storage units or a range of leisure facilities.









### Typical single-storey studio apartment









# Typical single-storey single apartment





### **Typical single apartment** with a mezzanine











### **Typical single-storey** two-bedroom apartment















## **SEIZE EVERY** MOMENT

### Dreaming of a relaxing afternoon at a SPA or a morning game of tennis? Portico Marina is a space for relaxation making every day a real pleasure.

Portico Marina has numerous amenities both for those looking for a peaceful getaway and for those preferring active leisure. In addition to water pleasures and extensive bike trails, Portico Marina offers a swimming pool, squash court or paddle tennis court to spend time keeping active.



With a wide array of relaxation treatments, the wellness and SPA complex will help residents take care of their body and mind, and eating out at a restaurant or having fun at a playground arranged for the youngest residents will make your family time mor