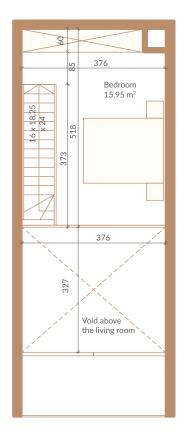

ents have a breath-taking view of the lake that you can enjoy from a terrace, ground floor garden or loggia.



### Natural green belts, white sails lightly sketched in the horizon, the sheen of sunset gleaming on the quiet water surface... All this seen from your

At Portico Marina, you are absolutely free to arrange the space any way you like. Units can be combined together without interfering with the building's structure. Fully furnished apartments are also available to buy. In addition, residents can use an underground car park and a number of amenities, such as a reception desk, storage units or a range of leisure facilities.









### Typical single-storey studio apartment









# Typical single-storey single apartment





### **Typical single apartment** with a mezzanine











### **Typical single-storey** two-bedroom apartment















## **SEIZE EVERY** MOMENT

### Dreaming of a relaxing afternoon at a SPA or a morning game of tennis? Portico Marina is a space for relaxation making every day a real pleasure.

Portico Marina has numerous amenities both for those looking for a peaceful getaway and for those preferring active leisure. In addition to water pleasures and extensive bike trails, Portico Marina offers a swimming pool, squash court or paddle tennis court to spend time keeping active.



With a wide array of relaxation treatments, the wellness and SPA complex will help residents take care of their body and mind, and eating out at a restaurant or having fun at a playground arranged for the youngest residents will make your family time more