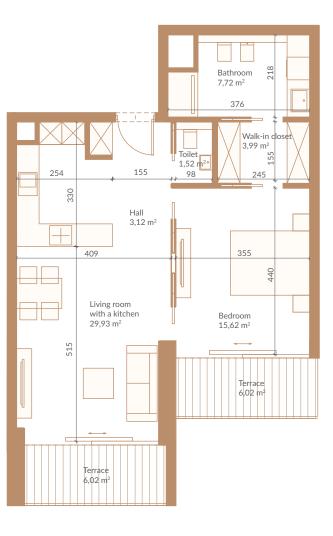

droom apartments, with or without a mezzanine. All apartments have a breath-taking view of the lake that you can enjoy from a terrace, ground floor garden or loggia.



### Natural green belts, white sails lightly sketched in the horizon, the sheen of sunset gleaming on the quiet water surface... All this seen from your

At Portico Marina, you are absolutely free to arrange the space any way you like. Units can be combined together without interfering with the building's structure. Fully furnished apartments are also available to buy. In addition, residents can use an underground car park and a number of amenities, such as a reception desk, storage units or a range of leisure facilities.









### Typical single-storey studio apartment









# Typical single-storey single apartment





### **Typical single apartment** with a mezzanine











### **Typical single-storey** two-bedroom apartment















## **SEIZE EVERY** MOMENT

### Dreaming of a relaxing afternoon at a SPA or a morning game of tennis? Portico Marina is a space for relaxation making every day a real pleasure.

Portico Marina has numerous amenities both for those looking for a peaceful getaway and for those preferring active leisure. In addition to water pleasures and extensive bike trails, Portico Marina offers a swimming pool, squash court or paddle tennis court to spend time keeping active.



With a wide array of relaxation treatments, the wellness and SPA complex will help residents take care of their body and mind, and eating out at a restaurant or having fun at a playground arranged fo