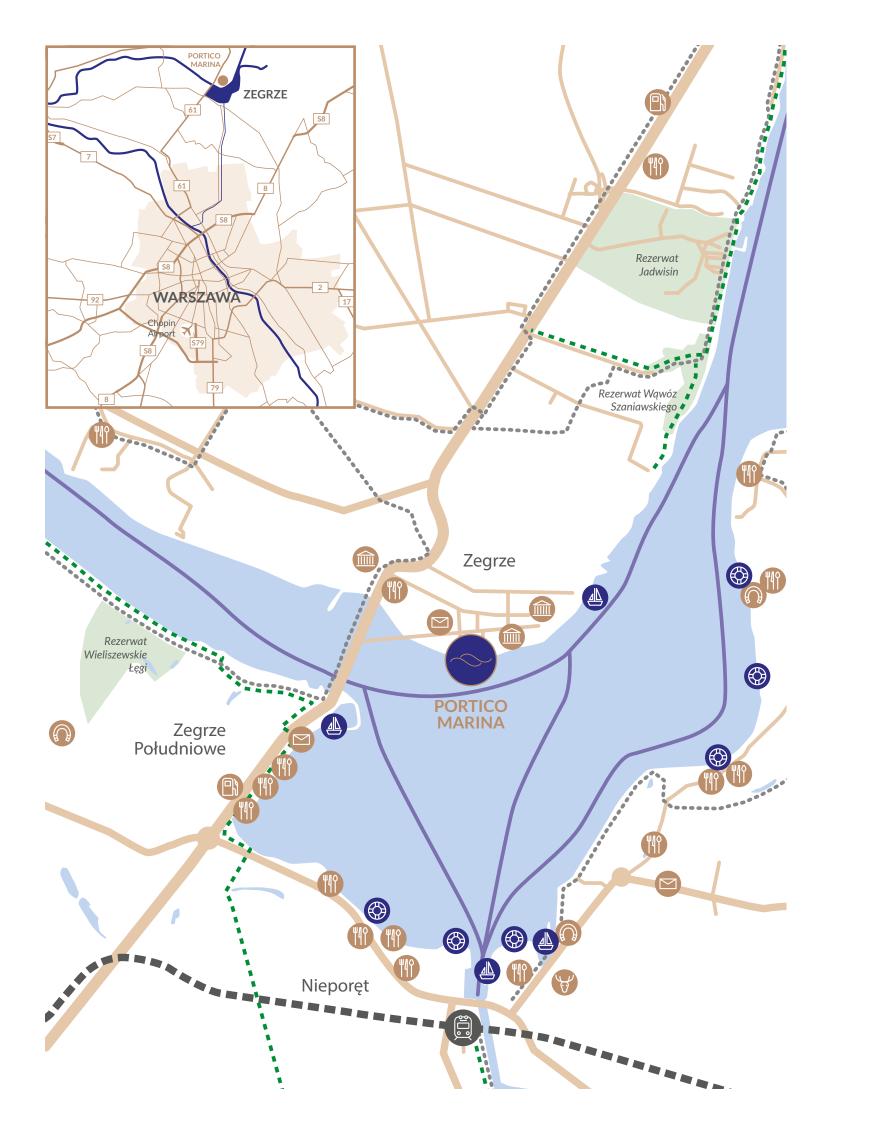

### GETTING TO PORTICO MARINA

The convenient location by the Zegrze Lake ensures that residents can enjoy picturesque scenery away from the capital's hustle and bustle, and yet an easy and fast access to the city.

45 min from the centre of Warsaw

**15 min** from the commuter rail (SKM/KM) station

**7 bus lines** from Warsaw, including one night line

30 min away from Modlin Airport45 min away from Warsaw ChopinAirport

taxi rank

water bus

## Beautiful nature and the charming lake just steps away will make every day extraordinary.

The waterfront location by the Zegrze Lake ensures that Portico Marina residents can make the most of what the reservoir has to offer. The clean waters of the lake make Zegrze a haven for water sports lovers in the summer season. The Portico Marina own waterside facility guarantees the comforts of a private marina and an opportunity to take part in more than a dozen regatta events a year. The ice and snow covering the lake surface during the winter season provide perfect conditions for enthusiasts of iceboating or snowkiting. Active leisure lovers will find extensive leisure and recreation facilities to choose from. In addition to many swimming areas, there is a number of boat, catamaran, kayak or windsurfing board rentals and a cable wakeboarding facility on the Zegrze Lake. Thus, a cruise on the lake or honing your skills in water sports with professionals have never been easier.

Portico Marina will have cyclists satisfied, too, with 12 marked trails covering a distance of over 350 km within the area.

|        | monument          |
|--------|-------------------|
|        | post office       |
| 49     | restaurant        |
| •      | medical facility  |
|        | petrol station    |
|        | equestrian centre |
| U<br>V | forester's lodge  |
|        |                   |