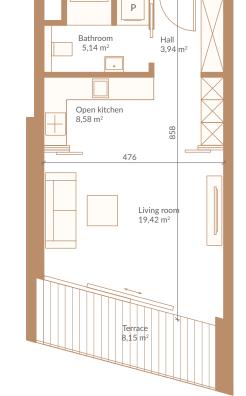

ace.

The offer includes studio, single and two-bedroom apartments, with or without a mezzanine. All apartments have a breath-taking view of the lake that you can enjoy from a terrace, ground floor garden or loggia.



### Natural green belts, white sails lightly sketched in the horizon, the sheen of sunset gleaming on the quiet water surface... All this seen from your

At Portico Marina, you are absolutely free to arrange the space any way you like. Units can be combined together without interfering with the building's structure. Fully furnished apartments are also available to buy. In addition, residents can use an underground car park and a number of amenities, such as a reception desk, storage units or a range of leisure facilities.









### Typical single-storey studio apartment









# Typical single-storey single apartment





### **Typical single apartment** with a mezzanine











### **Typical single-storey** two-bedroom apartment















## **SEIZE EVERY** MOMENT

### Dreaming of a relaxing afternoon at a SPA or a morning game of tennis? Portico Marina is a space for relaxation making every day a real pleasure.

Portico Marina has numerous amenities both for those looking for a peaceful getaway and for those preferring active leisure. In addition to water pleasures and extensive bike trails, Portico Marina offers a swimming pool, squash court or paddle tennis court to spend time keeping active.



With a wide array of relaxation treatments, the wellness and SPA complex will help residents take care of their body and mind, and eating out at a re