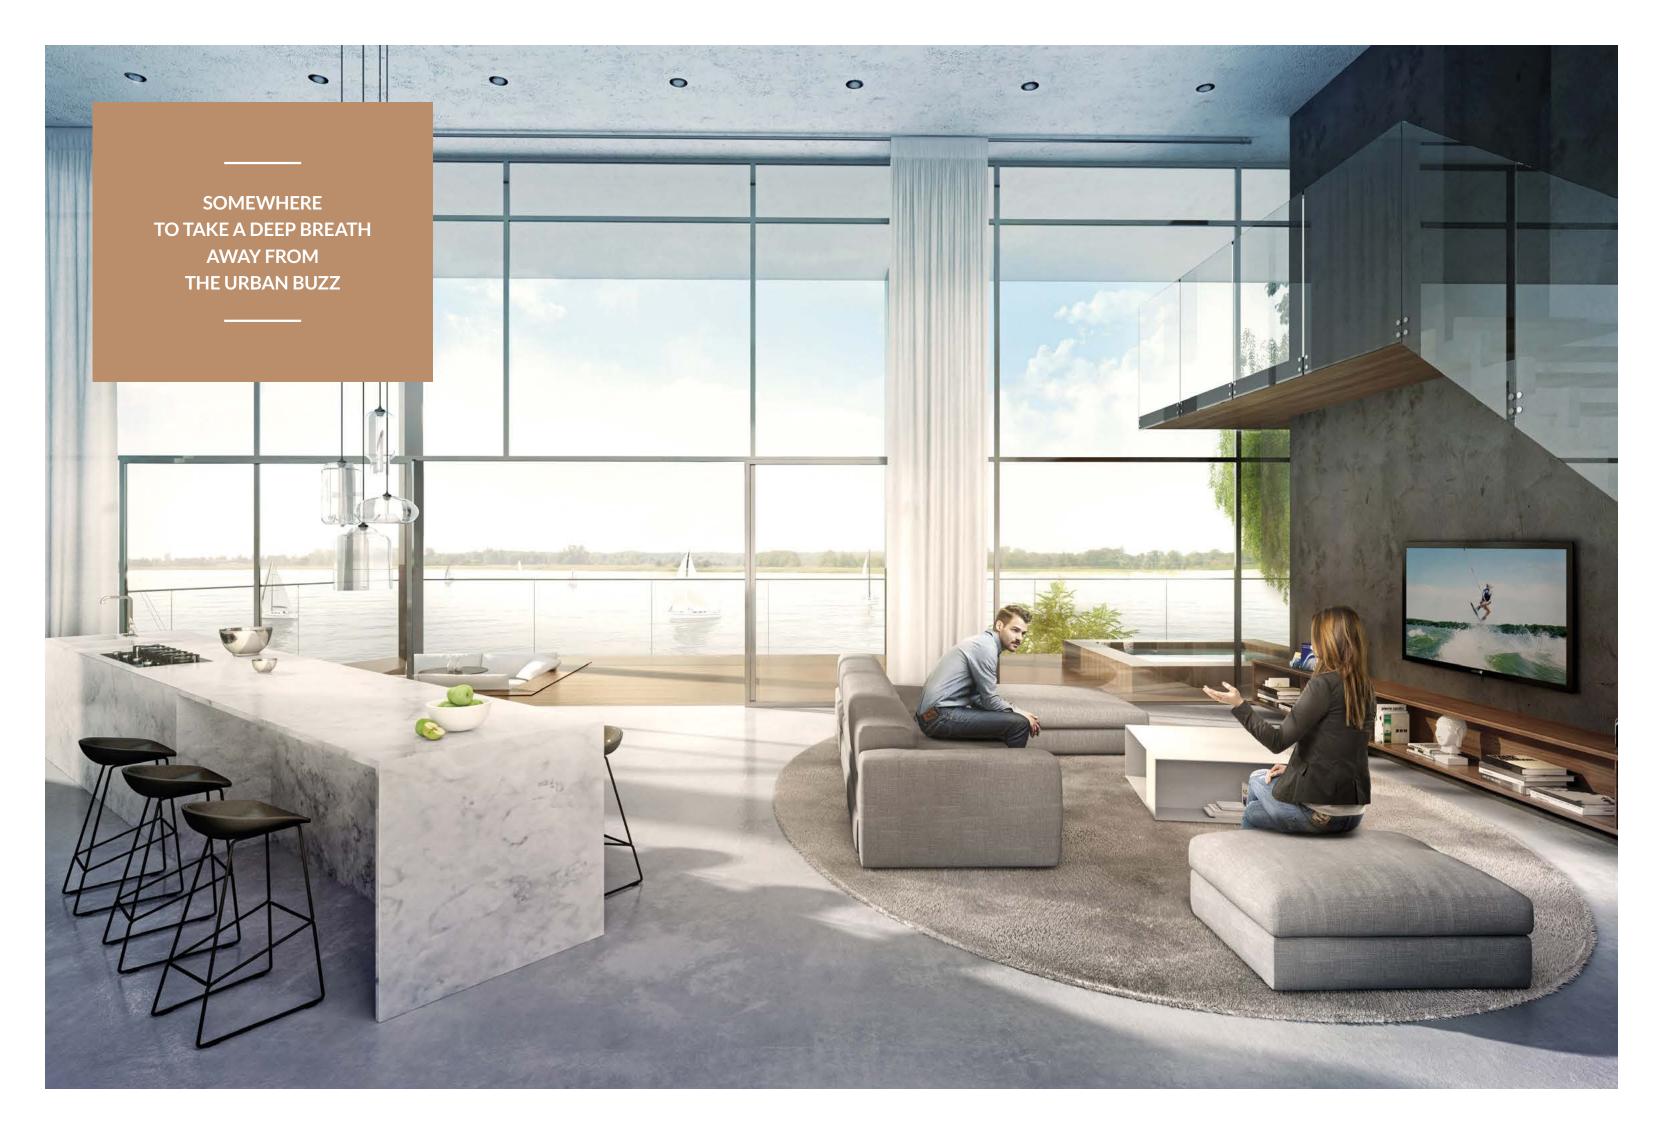

## **FIND YOUR IDEAL PLACE**

apartment window.

Portico Marina is a place for those who want the best of the two worlds: being close enough to town to enjoy its vibes and far enough to have the peace and quiet to relax after a busy day or week. The building comprises approx. 100 remarkable housing units ranging from smaller-sized studio apartments to massive ones featuring over 200 sq m of floor space.

The offer includes studio, single and two-bedroom apartments, with or without a mezzanine. All apartments have a breath-taking view of the lake that you can enjoy from a terrace, ground floor garden or loggia.

### Natural green belts, white sails lightly sketched in the horizon, the sheen of sunset gleaming on the quiet water surface... All this seen from your

At Portico Marina, you are absolutely free to arrange the space any way you like. Units can be combined together without interfering with the building's structure. Fully furnished apartments are also available to buy. In addition, residents can use an underground car park and a number of amenities, such as a reception desk, storage units or a range of leisure facilities.